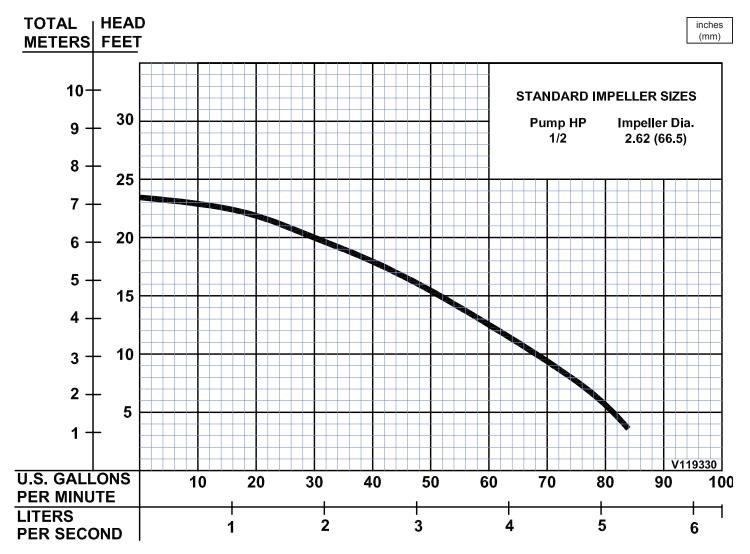

# Series EP52X

Performance Curve 1/2HP, 3450RPM, 60Hz

### Submersible Effluent Pumps

Testing is performed with water, specific gravity 1.0 @ 68° F @ (20°C), other fluids may vary performance

**PUMPS & SYSTEMS** 

R

www.cranepumps.com

SECTION 3A PAGE 27 DATE 11/04