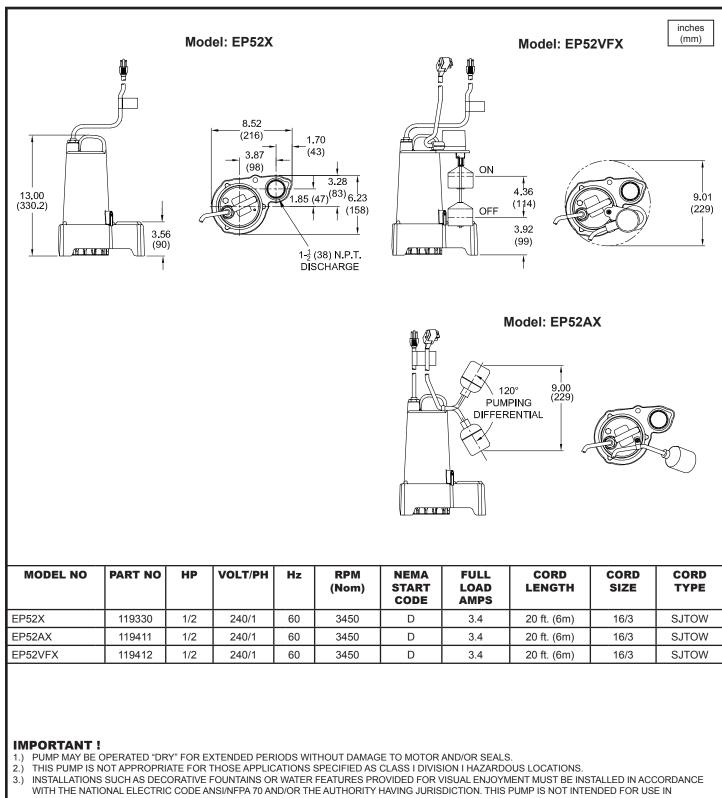

## Series: EP52X 1/2HP, 3450RPM, 60Hz

# **Specifications:**

| DISCHARG     | Ε               | .1 <sup>1</sup> / <sub>2</sub> " NPT, Female, Vertical |     |
|--------------|-----------------|--------------------------------------------------------|-----|
|              |                 | .104°F (40°C) Continuous                               |     |
|              |                 |                                                        |     |
|              |                 |                                                        |     |
|              | RAINER          |                                                        |     |
| IMPELLER:    |                 | .10 Vane vortex, with pump out vanes on                |     |
|              |                 | back side. Balanced, ISO G6.3                          |     |
|              | Material        | .Cast Iron                                             |     |
| SHAFT        |                 | Stainless Steel                                        |     |
| O-RINGS      |                 |                                                        |     |
|              |                 | .300 Series Stainless Steel                            |     |
|              |                 |                                                        |     |
|              |                 |                                                        |     |
| SEAL:        |                 | Single Mechanical, Type 21                             |     |
|              | Material        | .Carbon/Ceramic/Buna-N                                 |     |
|              |                 | Hardware - 300 Series Stainless                        |     |
| CORD ENTE    | <del>γ</del> γ  | .20 ft. (6m) Quick connect cord with plug              |     |
|              | ()              | and pressure Gromment for sealing                      |     |
|              |                 | and pressure Gronninent for sealing                    |     |
|              |                 | and strain relief                                      |     |
|              |                 | Single Row, Ball, Oil Lubricated                       |     |
| LOWER BE     | ARING           | Single Row, Ball, Oil Lubricated                       |     |
| MOTOR:       | Design          | .Oil Filled                                            |     |
|              | Insulation      |                                                        |     |
| SINGLE PHASE |                 |                                                        |     |
|              |                 | Includes thermal overload protection in                | C   |
|              |                 |                                                        | 3   |
|              |                 | motor                                                  | 1/  |
| LEVEL CON    | -               |                                                        | • / |
|              | EP52X           | None                                                   |     |
|              | EP52AX          | .Wide angle, Mechanical, 20 ft. (6m) cord              |     |
|              |                 | with Piggy-Back plug                                   |     |
|              |                 | .Vertical float, PVC, snap action, 20 ft (6m)          |     |
|              |                 | cord with Piggy-Back plug                              |     |
|              |                 | COLU WILLI FIYYY-DACK PIUY                             | 200 |
| MINUMUM      |                 |                                                        |     |
|              | EP52AX          |                                                        |     |
|              | EP52X & EP52VXF | 12" (305mm)                                            |     |
|              |                 |                                                        |     |
|              |                 |                                                        |     |
|              |                 |                                                        |     |
|              |                 |                                                        |     |
|              |                 |                                                        |     |
|              |                 |                                                        | С   |
|              |                 |                                                        |     |
|              |                 |                                                        |     |
|              |                 |                                                        |     |
|              |                 |                                                        |     |
|              |                 |                                                        |     |
|              |                 |                                                        |     |
|              |                 |                                                        |     |
|              |                 |                                                        | DE  |
|              |                 |                                                        |     |
|              |                 |                                                        | PH  |