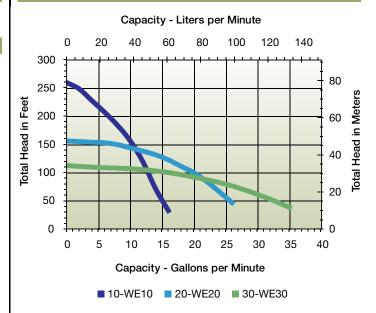

*

# WE SERIES 1/2 HP\_\_\_

High Head Filtered Effluent Pumps

#### Applications

• Filtered effluent service, aeration, ornamental fountains/waterfalls

#### Features

- 1/2 hp Franklin Electric submersible motor
- Heavy duty, 300 V, 10' (3 m) SJOW motor stripped leads
- 1-1/4" FNPT (31.7 mm) discharge
- Removable built-in check valve
- Non-corrosive thermoplastic discharge and motor brackets
- Proven Noryl® staging allows close tolerances and increased performance
- High quality top bearing for maximum durability and years of reliable service
- Hex rubber bearing has extra-large surface for shaft stability and multiple flow channels for keeping particles away from bearing surfaces
- Stainless steel upthrust washer prevents excessive wear in service applications

#### Performance Curve



### **Model Characteristics**

|  | Item # | Model        | HP  | Volts/Hertz | Rated Flow Rate | Wire   | Discharge (FNPT) | Cord/ Length |
|--|--------|--------------|-----|-------------|-----------------|--------|------------------|--------------|
|  | 558221 | WE10G05P4-21 | 1/2 | 115 V/60 Hz | 10 gpm          | 2-Wire | 1-1/4" FNPT      | SJ0W/10'     |
|  |        |              |     |             | 37.9 lpm        |        | 31.7 mm          | 3 m          |
|  | 558223 | WE20G05P4-21 | 1/2 | 115 V/60 Hz | 20 gpm          | 2-Wire | 1-1/4" FNPT      | SJ0W/10'     |
|  |        |              |     |             | 75.7 lpm        |        | 31.7 mm          | 3 m          |
|  | 558225 | WE30G05P4-21 | 1/2 | 115 V/60 Hz | 30 gpm          | 2-Wire | 1-1/4" FNPT      | SJ0W/10'